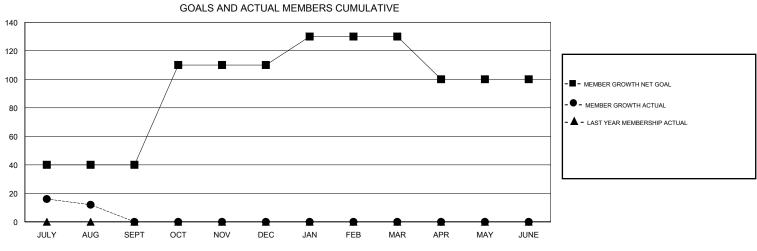

## JAYESH THAKKAR **LOCATION INDIA GMT CA** Clubs Members RESULTS FOR 2017-2018 RESULTS FOR 2017-2018 NEW CLUB GOAL NEW CLUBS DROPPED CLUBS MEMBER GROWTH NET MEMBER GROWTH DROPPED QUARTER QUARTER GOAL ACTUAL MEMBERS ACTUAL (including transfers) 2 7 40 161 149 JULY/AUG/SEPT JULY/AUG/SEPT 0 70 0 0 OCT/NOV/DEC OCT/NOV/DEC 0 1 0 20 0 0 JAN/FEB/MAR JAN/FEB/MAR 0 0 -30 0 0 APR/MAY/JUNE APR/MAY/JUNE